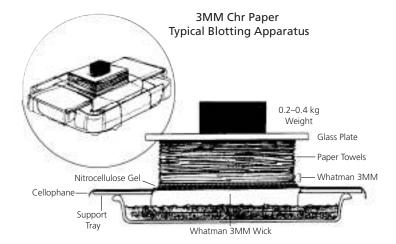

### 3MM Chr

Whatman 3MM Chr paper is the most widely used blotting paper. This acceptance and usage reflect the high quality, purity and consistency that are relied upon by researchers doing Southern, Northern and Western transfers. 3MM Chr paper is now available in the most widely used sizes. A medium thickness paper (0.34 mm), it is used extensively for general chromatography and electrophoresis.

#### **Features and Benefits**

- Pure Cellulose produced entirely from the highest quality cotton linters with no additives of any kind. Ensures that no contamination will occur during the transfer steps
- Manufactured and tested specifically for chromatographic techniques. This ensures the wicking capability and uniformity of capillary action that is important in obtaining clean and even transfers during blotting
- Whatman 3MM Chr is considered the industry standard for blotting procedures
- Convenient sizes available in sheets precisely cut to the most popular gel and transfer membrane sizes. Allows "out-of-the-box" usage and eliminates sheet-to-sheet variations